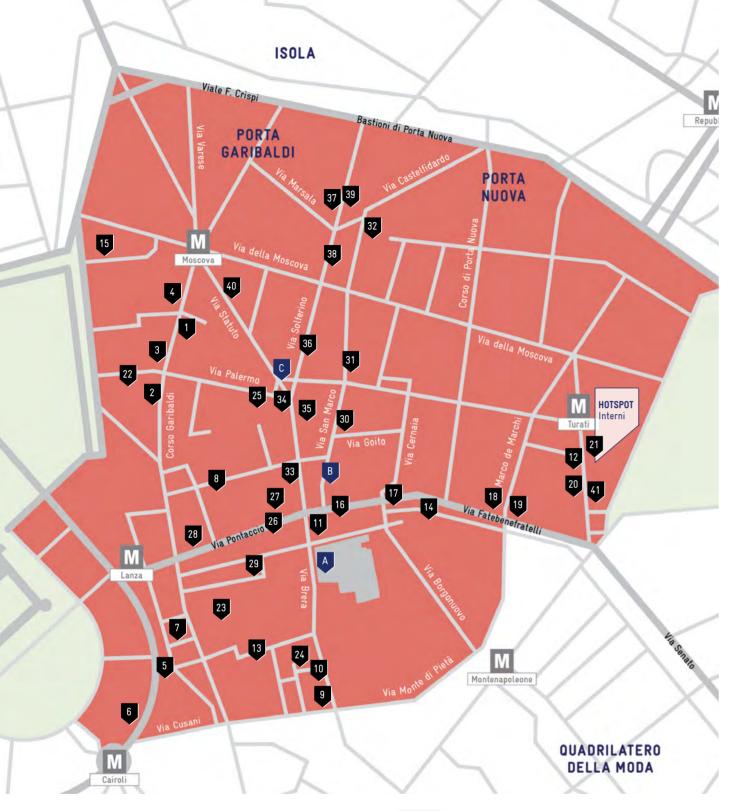

Architonic Local Picks: Our recommendation of places to visit in between

Hotspots: Special exhibitions and events during Milan Design Week

M Metro Station