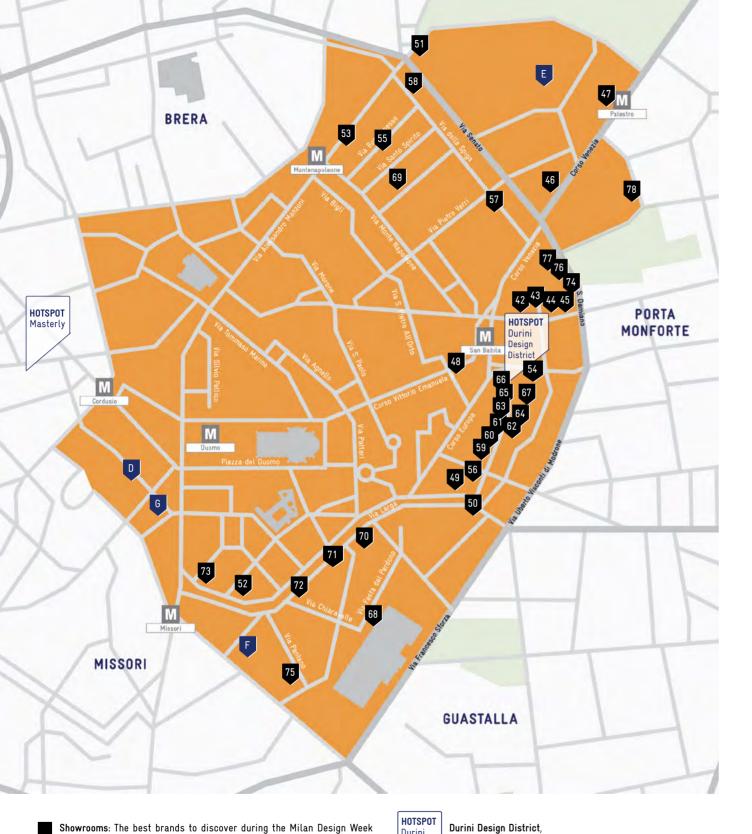

#### Durini Design District

Milano Durini Design District is a key reference point for innovation, style and >Made in Italy< design, Despite these challenging times, this year, Durini District is back, ready and waiting to show the world the latest and most refined projects from the world of design.

#### ARCHITONIC MEMBERS TO FIND THERE

INTERNI Arclinea porro CECCOTTICOLLEZIONI B&B salvioni COSENTINO IVANOREDAELLI **SCIC** Barovier&Toso° MARAZZI 🕾

GIORGETTI 💥 Occhi**o** 

MORE EXHIBITORS TO DISCOVER

Design Republic Molteni&C | Dada Ethimo Natuzzi Italia OmniDecor Luxury Living Maistri Technogym

Milano Durini Design DISTRICT

Minotti Cucine

Cassina

**Durini Design District** Via Durini, 20122

milanodurinidesign.it #durinidesigndistrict #milanodurinidesign

Showrooms: The best brands to discover during the Milan Design Week

Architonic Local Picks: Our recommendation of places to visit in between

Hotspots: Special exhibitions and events during Milan Design Week

M Metro Station