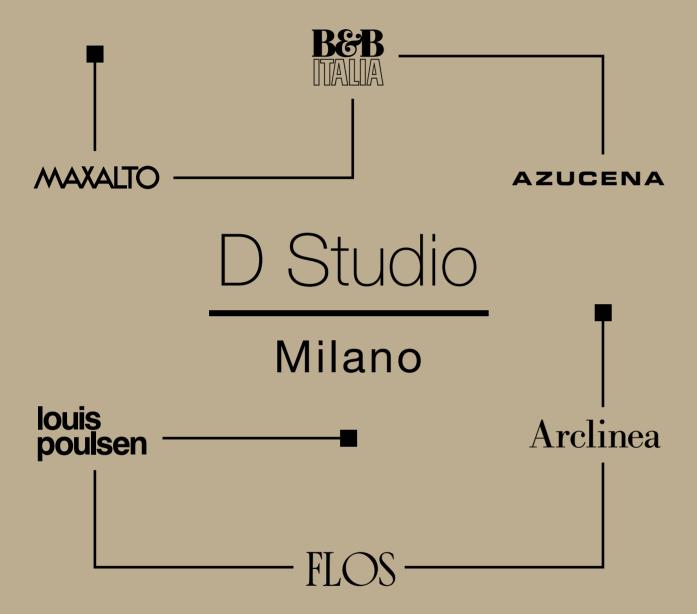

### The New Design Destination

## Official Opening

September 5-10, 10am-9pm, via Durini 14

During the Milano Design Week, the iconic design design lovers, professionals and private customers Destination and new multi-brand experience where selection of design furniture and lighting.

heritage brands - B&B Italia, Maxalto, Azucena, can be inspired, meet, collaborate and connect with Arclinea, Flos and Louis Poulsen - announce the the very best of contemporary design culture, as well arrival of D Studio in Milano, the new Design Retail as to enjoy a unique design journey through the best

d-studio.com

Arclinea Flagship Store

Via Durini 7, 20122 Sat 09:30-15:00 (Press Open Day) Sun-Wed 10:00-21:00 10:00-22:00

Fri 10:00-21:00

Gervasoni Showroom Milano Via Durini 7, 20122

10:00-21:00

D Studio Milano B&B Italia | Maxalto | Azucena | Arclinea | Flos | Louis Poulsen

> Via Durini 14, 20122 Sun-Wed 10:00-21:00, 10:00-22:00 10:00-21:00

B&B Italia | Maxalto | Azucena D Studio Milano

Via Durini 14, 20122 Sat 09:30-15:00 (Press Open Day)

Sun-Wed 10:00-21:00 10:00-22:00 10:00-21:00 Flos | D Studio Milano

Via Durini 14, 20122 Sun-Wed 10:00-21:00 10:00-22:00 10.00-21.00

Louis Poulsen | D Studio Milano

Via Durini 14, 20122 09:30-15:00 (Press Open Day) Sun-Wed 10:00-21:00 10:00-22:00 Fri 10:00-21:00

Porro Duriniquindici Via Durini 15, 20122 10:00-21:00