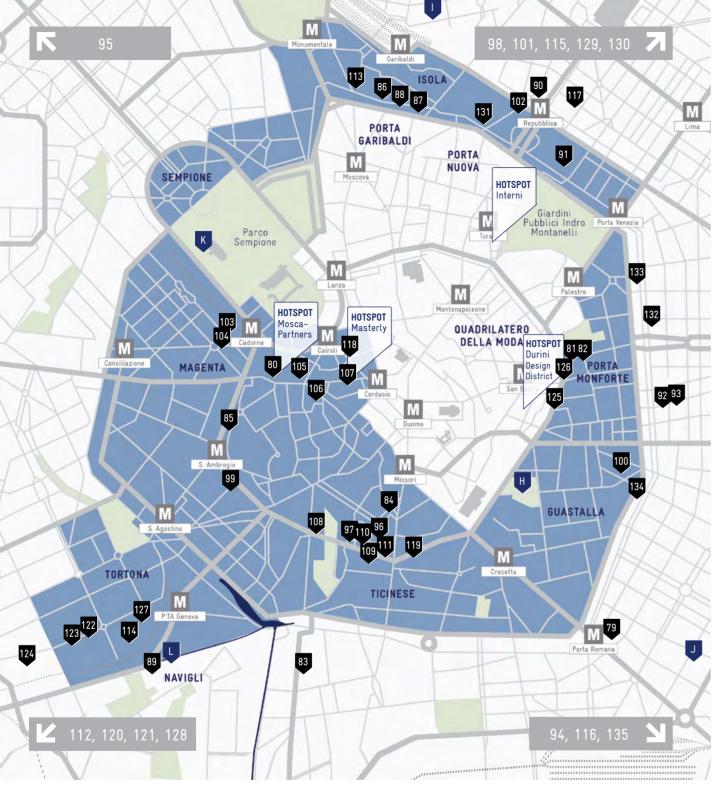

# Tour Milano Città

Visit the places that will give you a glimpse into what the diversity of Milan is all about. From the ever-changing skyline around Porta Nuova, to the less touristy places that seem to be reserved only for Milanese.

Event happening: Find more details in the event calendar on page 32-33

Showrooms: The best brands to discover during the Milan Design Week

Architonic Local Picks: Our recommendation of places to visit in between

Hotspots: Special exhibitions and events during Milan Design Week

M Metro Station

**Partners** 

Design Variations 2021 by MoscaPartners

Corso Magenta 24, 20123

Masterly - The Dutch in Milano Palazzo Francesco Turati Via Meravigli 7, 20123