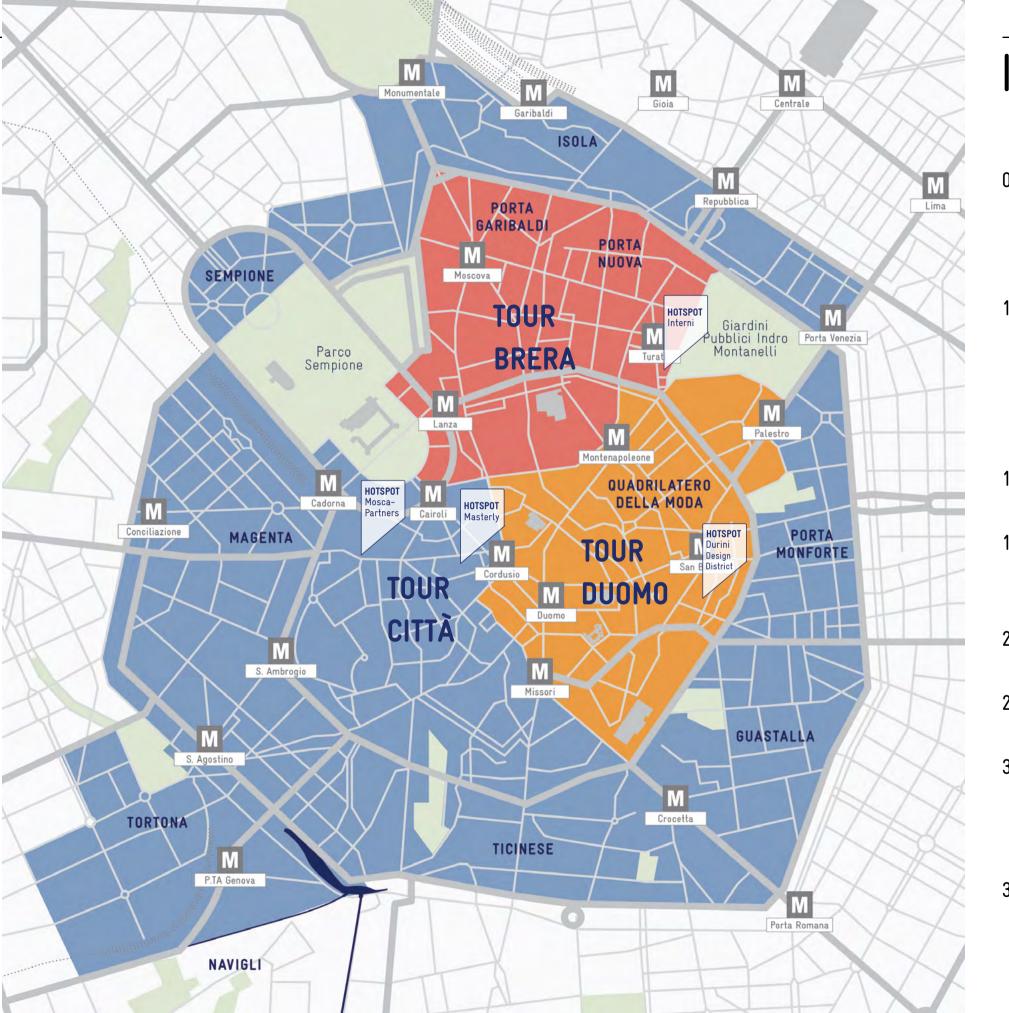

#### Brera

12-15

A tour through the historic heart of Milan with the highest density of showrooms. With a combination of fashion boutiques, design galleries, flowered balconies and elegant piazzas, no one can resist its artistic and romantic flair.

#### Duomo

20-23

The places that should not be missed while walking through the "Centro Storico" dominated by the city's cathedral: the Duomo, and the Fashion District where all the big names in the fashion world have their flagship stores.

#### Milano Città

24-29

Visit the places that will give you a glimpse into what the diversity of Milan is all about. From the ever-changing skyline around Porta Nuova, to the less touristy places that seem to be reserved only for Milanese.

Architonic Local Picks: Our recommendation of places to visit in between

Hotspots: Special exhibitions and events during Milan Design Week

M Metro Station

# Tour Brera

A tour through the historic heart of Milan with the highest density of showrooms. With a combination of fashion boutiques, design galleries, flowered balconies and elegant piazzas, no one can resist its artistic and romantic flair.

# Tour Duomo

The places that should not be missed while walking through the »Centro Storico« dominated by the city's cathedral: the Duomo, and the Fashion District where all the big names in the fashion world have their flagship stores.

# Tour Milano Città

Visit the places that will give you a glimpse into what the diversity of Milan is all about. From the ever-changing skyline around Porta Nuova, to the less touristy places that seem to be reserved only for Milanese.